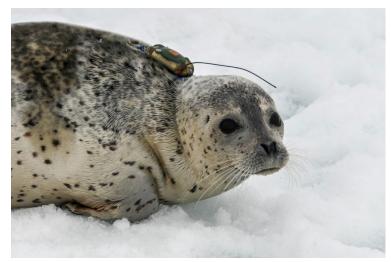

# **Instruments deployed**

|                      | Ribbon seals | Spotted seals |
|----------------------|--------------|---------------|
| Splash GPS tag       | 5            | 10            |
| SPOT tag             | 8            | 5             |
| Total # seals tagged | 9            | 11            |

#### Spotted seal