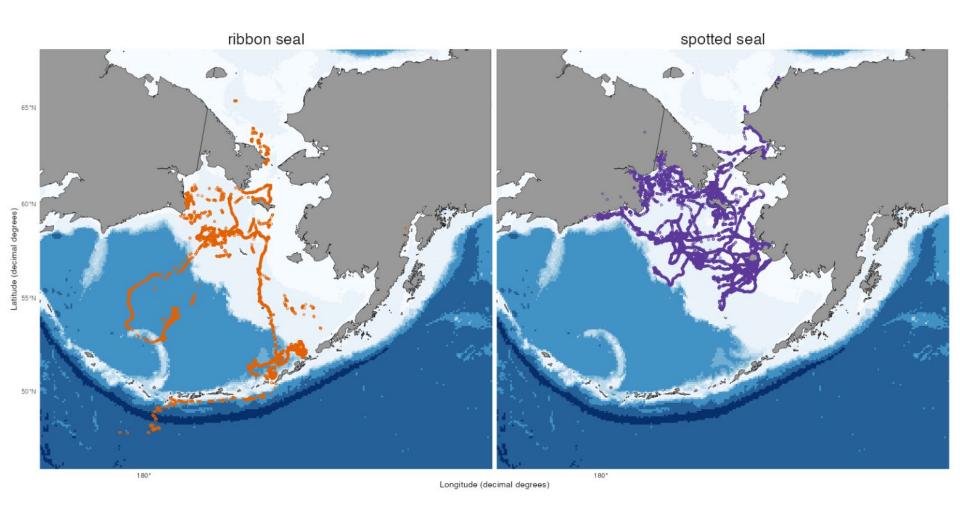

| 2             | 8     |
| Subadults         | 2            | 3             | 5     |
| Young-of-the-year | 2            | 7             | 9     |
| Pups              | 1            | 2             | 3     |
|                   |              |               |       |
| Females           | 7            | 7             | 14    |
| Males             | 4            | 7             | 11    |
| Total             | 11           | 14            | 25    |

# **Instruments deployed**

|                      | Ribbon seals | Spotted seals |
|----------------------|--------------|---------------|
| Splash GPS tag       | 5            | 10            |
| SPOT tag             | 8            | 5             |
| Total # seals tagged | 9            | 11            |



#### **Seal movements**





## **Diving behavior**





#### Spotted seal





#### **Dive profiles**





## **Biological samples**

| Sample types | Intended Analyses                                   |
|--------------|-----------------------------------------------------|
| Blood        | hematology, serology, stable isotopes, contaminants |
| Skin snip    | genetics                                            |
| Whisker      | stable isotopes                                     |
| Hair         | stable isotopes, contaminants                       |
| Nasal swab   | pathogens                                           |
| Rectal swab  | pathogens                                           |
| Scat         | harmful algal blooms (HABs), food habits            |

## **Other sampling**

| Ultrasound measurements o