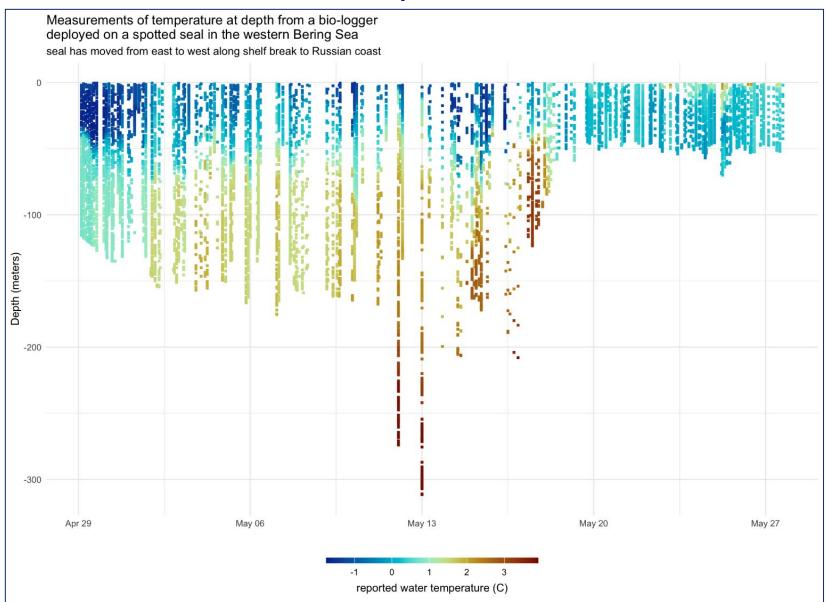

| 5     |
| Young-of-the-year | 2            | 7             | 9     |
| Pups              | 1            | 2             | 3     |
|                   |              |               |       |
| Females           | 7            | 7             | 14    |
| Males             | 4            | 7             | 11    |
| Total             | 11           | 14            | 25    |

# **Instruments deployed**

|                      | Ribbon seals | Spotted seals |
|----------------------|--------------|---------------|
| Splash GPS tag       | 5            | 10            |
| SPOT tag             | 8            | 5             |
| Total # seals tagged | 9            | 11            |



#### **Seal movements**





## **Diving behavior**





#### Spotted seal





#### **Dive profiles**





## **Biological samples**

| Sample types | Intended Analyses                                   |
|--------------|-----------------------------------------------------|
| Blood        | hematology, serology, stable isotopes, contaminants |
| Skin snip    | genetics                                            |
| Whisker      | stable isotopes                                     |
| Hair         | stable isotopes, contaminants                       |
| Nasal swab   | pathogens                                           |
| Rectal swab  | pathogens                                           |
| Scat         | harmful algal blooms (HABs), food habits            |

## **Other sampling**

| Ultrasound measurements of blubber depth | body condition |
|------------------------------------------|