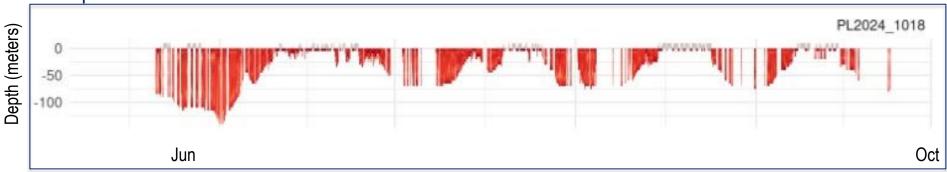

| 2            | 3             | 5     |
| Young-of-the-year | 2            | 7             | 9     |
| Pups              | 1            | 2             | 3     |
|                   |              |               |       |
| Females           | 7            | 7             | 14    |
| Males             | 4            | 7             | 11    |
| Total             | 11           | 14            | 25    |

# **Instruments deployed**

|                      | Ribbon seals | Spotted seals |
|----------------------|--------------|---------------|
| Splash GPS tag       | 5            | 10            |
| SPOT tag             | 8            | 5             |
| Total # seals tagged | 9            | 11            |



#### **Seal movements**





## **Diving behavior**





#### Spotted seal





#### **Dive profiles**





## **Biological samples**

| Sample types | Intended Analyses                                   |
|--------------|-----------------------------------------------------|
| Blood        | hematology, serology, stable isotopes, contaminants |
| Skin snip    | genetics                                            |
| Whisker      | stable isotopes                                     |
| Hair         | stable isotopes, contaminants                       |
| Nasal swab   | pathogens                                           |
| Rectal swab  | pathogens                                           |
| Scat         | harmful algal blooms (HABs), food habits            |

## **Other sampling**

| Ultrasound measurements of blubber depth | body condition |
|---------------