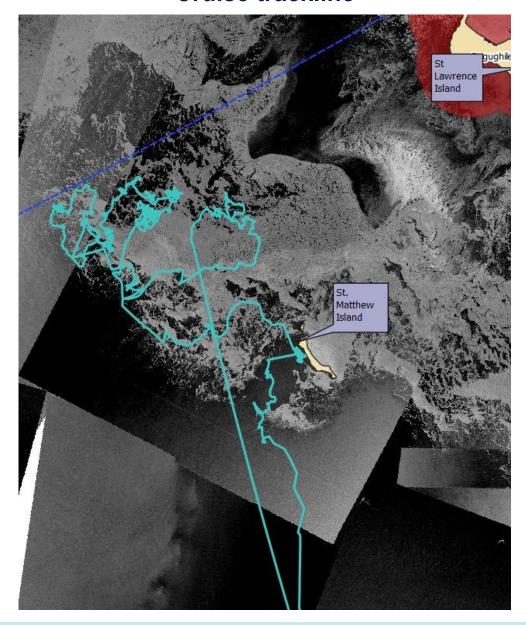

R/V Norseman II April 15 – May 26

**Dutch Harbor to Dutch Harbor** 



## **Cruise trackline**





# **Seal captures**

|                   | Ribbon seals | Spotted seals | Total |
|-------------------|--------------|---------------|-------|
| Adults            | 6            | 2             | 8     |
| Subadults         | 2            | 3             | 5     |
| Young-of-the-year | 2            | 7             | 9     |
| Pups              | 1            | 2             | 3     |
|                   |              |               |       |
| Females           | 7            | 7             | 14    |
| Males             | 4            | 7             | 11    |
| Total             | 11           | 14            | 25    |

# **Instruments deployed**

|                      | Ribbon seals | Spotted seals |
|----------------------|--------------|---------------|
| Splash GPS tag       |