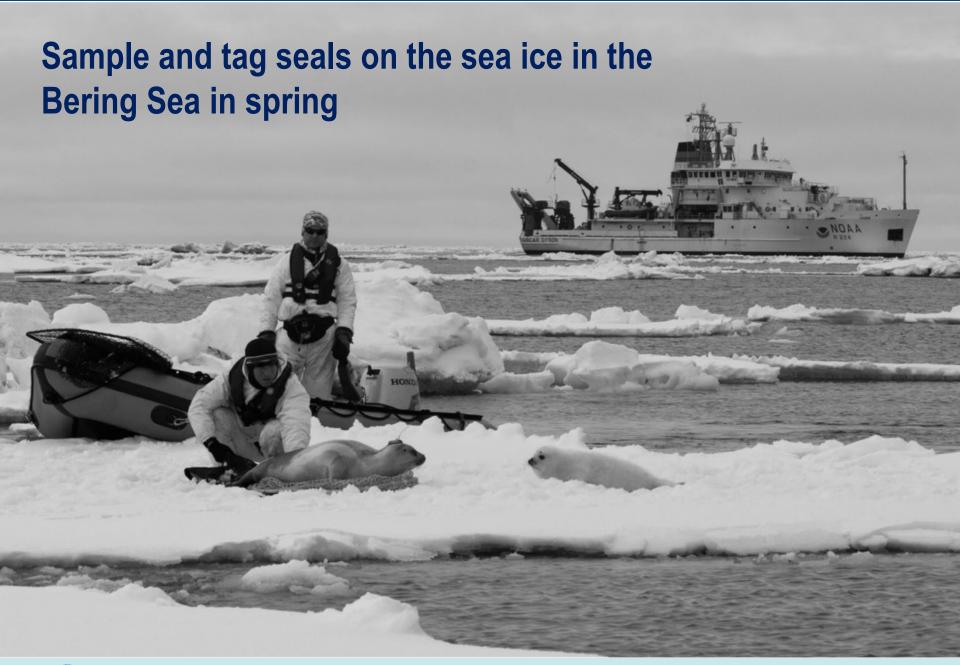

# **Seal captures**

|                   | Ribbon seals | Spotted seals | Total |
|-------------------|--------------|---------------|-------|
| Adults            | 6            | 2             | 8     |
| Subadults         | 2            | 3             | 5     |
| Young-of-the-year | 2            | 7             | 9     |
| Pups              | 1            | 2             | 3     |
|                   |              |               |       |
| Females           | 7            | 7             | 14    |
| Males             | 4            | 7             | 11    |
| Total             | 11           | 14            | 25    |

# **Instruments deployed**

|                      | Ribbon seals | Spotted seals |
|----------------------|--------------|---------------|
| Splash GPS tag       | 5            | 10            |
| SPOT tag             | 8            | 5             |
| Total # seals tagged | 9            | 11            |