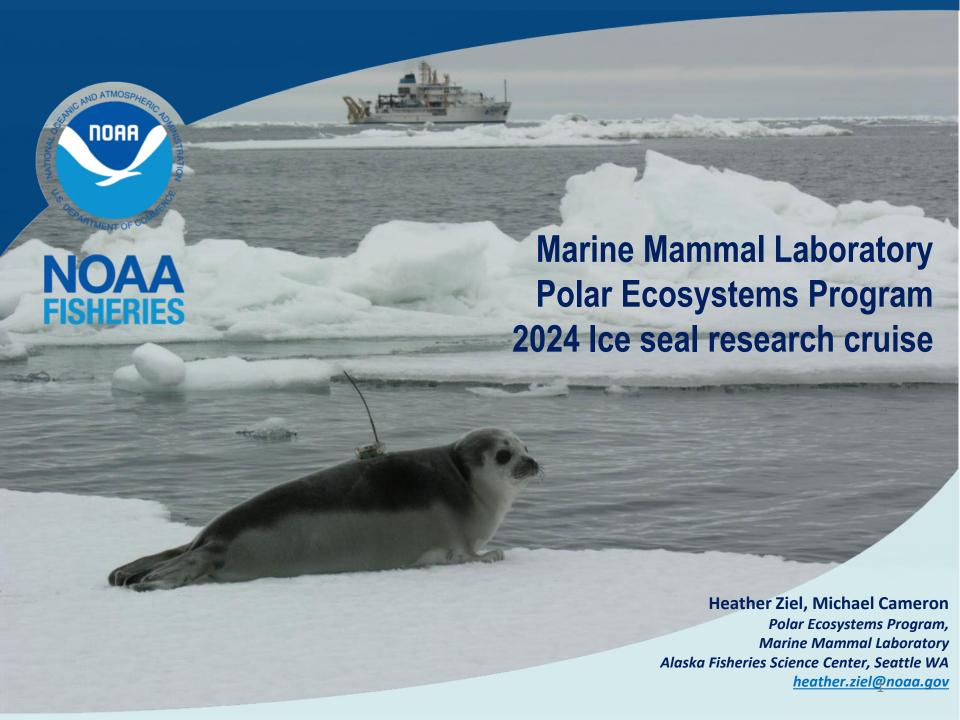

R/V Norseman II April 15 – May 26

**Dutch Harbor to Dutch Harbor** 



## **Cruise trackline**





# **Seal captures**

|                   | Ribbon seals | Spotted seals | Total |
|-------------------|--------------|---------------|-------|
| Adults            | 6            | 2             | 8     |
| Subadults         | 2            | 3             | 5     |
| Young-of-the-year | 2            | 7             | 9     |
| Pups              | 1            | 2             | 3     |
|                   |              |               |       |
| Females           | 7            | 7             | 14    |
| Males             | 4            | 7             | 11    |
| Total             | 11           | 14            | 25    |

# **Instruments deployed**

|                      | Ribbon