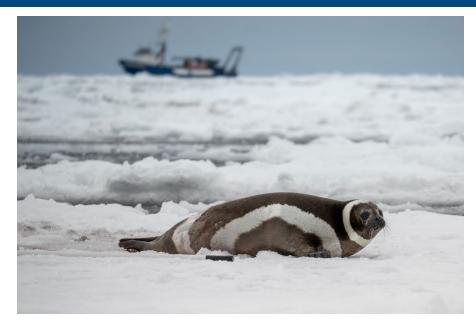

# **Seal captures**

|                   | Ribbon seals | Spotted seals | Total |
|-------------------|--------------|---------------|-------|
| Adults            | 6            | 2             | 8     |
| Subadults         | 2            | 3             | 5     |
| Young-of-the-year | 2            | 7             | 9     |
| Pups              | 1            | 2             | 3     |
|                   |              |               |       |
| Females           | 7            | 7             | 14    |
| Males             | 4            | 7             | 11    |
| Total             | 11           | 14            | 25    |

# **Instruments deployed**

|                      | Ribbon seals | Spotted seals |
|----------------------|--------------|---------------|
| Splash GPS tag       | 5            | 10            |
| SPOT tag             | 8            | 5             |
| Total # seals tagged | 9            | 11            |