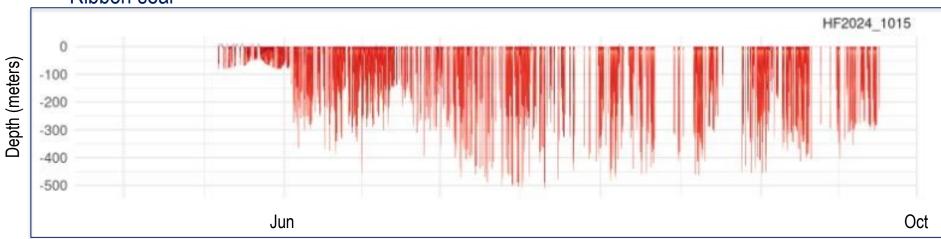

|
| Subadults         | 2            | 3             | 5     |
| Young-of-the-year | 2            | 7             | 9     |
| Pups              | 1            | 2             | 3     |
|                   |              |               |       |
| Females           | 7            | 7             | 14    |
| Males             | 4            | 7             | 11    |
| Total             | 11           | 14            | 25    |

# **Instruments deployed**

|                      | Ribbon seals | Spotted seals |
|----------------------|--------------|---------------|
| Splash GPS tag       | 5            | 10            |
| SPOT tag             | 8            | 5             |
| Total # seals tagged | 9            | 11            |



#### **Seal movements**





## **Diving behavior**





#### Spotted seal





#### **Dive profiles**





## **Biological samples**

| Sample types | Intended Analyses                                   |
|--------------|-----------------------------------------------------|
| Blood        | hematology, serology, stable isotopes, contaminants |
| Skin snip    | genetics                                            |
| Whisker      | stable isotopes                                     |
| Hair         | stable isotopes, contaminants                       |
| Nasal swab   | pathogens                                           |
| Rectal swab  | pathogens                                           |
| Scat         | harmful algal blooms (HABs), food habits            |

## **Other sampling**

| Ultrasound measurements of blubber depth | body conditi